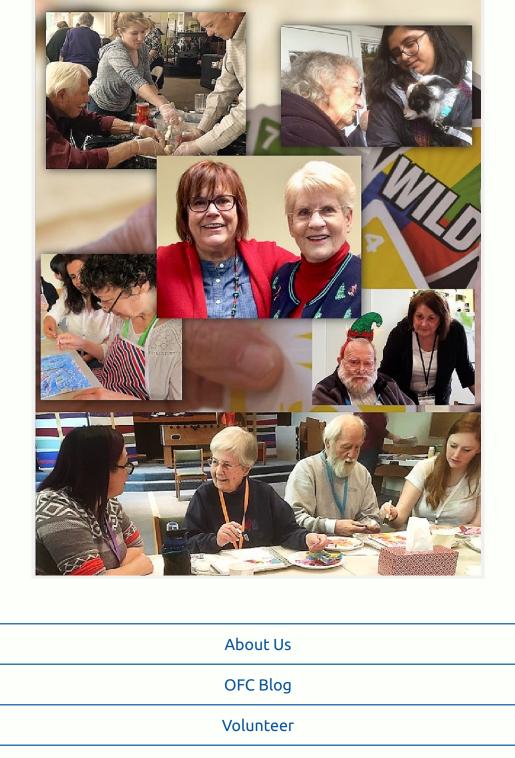

# What is a sheltering tree?

?

We are built around small communities where we can foster a sense of familiarity. Communities are a support network filled with individiuals with a common need and sense of purpose.

At Old Friends Club we have a passion for the care of our members and their families. Like a tree and it's many branches and leaves, caregivers, providers, members, neighbors, family, and friends, each play a part in providing the 'shelter' of care and support to their loved ones in need AND to each other.