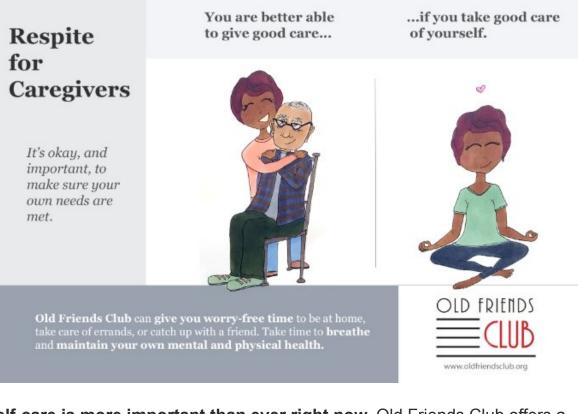

### **Caregiver Self-Care Ideas**

**Self-care is more important than ever right now.** Old Friends Club offers a respite option for caregivers when we are open, but are currently closed due to the pandemic. We hope you are finding moments during the day to take care of yourself.

We asked a few fellow caregivers how they are taking care of themselves right

now and they shared some of their thoughts >>>